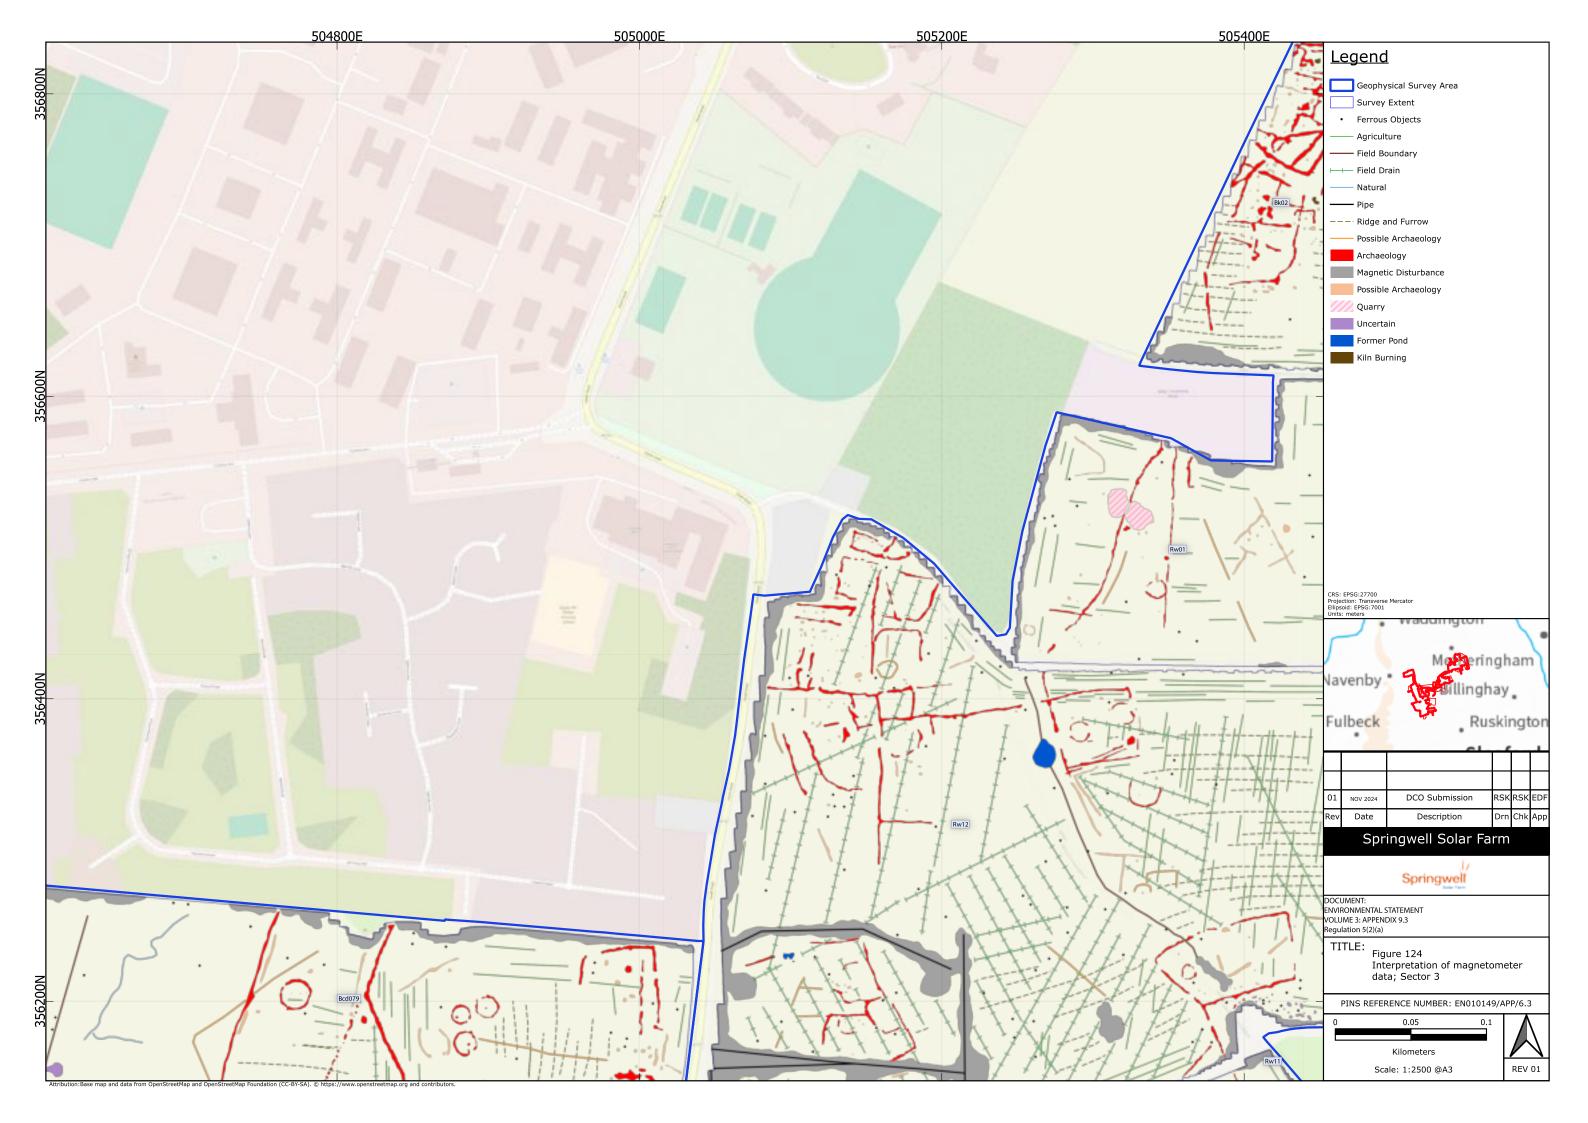

## **Springwell Solar Farm** Environmental Statement Appendix 9.4: Geophysical Survey Report

NYIZYAGU SYA

Part 4

Volume 3

EN010149/APP/6.3 November 2024 Springwell Energyfarm Limited APFP Regulation 5(2)(a) Planning Act 2008

Infrastructure Planning (Applications: Prescribed Forms and Procedure) Regulations 2009

## **Document Parts**

- Part 1 Geophysical Survey Report (Main Report)
- Part 2 Geophysical Survey Report (Supporting Figures 1 53)
- Part 3 Geophysical Survey Report (Supporting Figures 54 105)
- Part 4 Geophysical Survey Report (Supporting Figures 106 157)
- Part 5 Geophysical Survey Report (Supporting Figures 158 208)
- Part 6 Geophysical Survey Report (Supporting Figures 209 229)